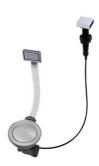

#### **OPTIONAL AUTOMATIC WASTE FITTINGS**

Automatic waste fitting - PM 8407 113

Space automatic waste fitting - PA 8407 108

Space automatic waste fitting - PE 8407 109

Space Light automatic waste fitting
- PL
8407 117