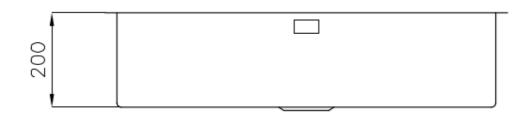

#### **DETAILS**

| Edge/Installation Type | Undermount                                                      |
|------------------------|-----------------------------------------------------------------|
| Finish                 | Foster brushed                                                  |
| Material               | AISI 304 stainless steel                                        |
| Texture                | Brushed in line                                                 |
| Base                   | 90 cm                                                           |
| Dimensions             | 850x450 mm                                                      |
| Standard fittings      | Fixing hooks, gasket, drain, overflow and siphon, boxed packing |
| Mixer holes            | No standard holes                                               |
| Built-in hole          | 800x400 mm                                                      |
|                        |                                                                 |