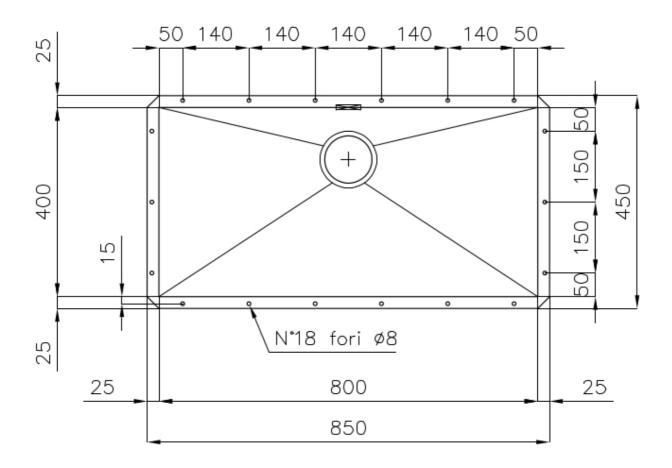

#### **DETAILS**

| Edge/Installation Type | Undermount                                                      |
|------------------------|-----------------------------------------------------------------|
| Finish                 | Foster brushed                                                  |
| Material               | AISI 304 stainless steel                                        |
| Texture                | Brushed in line                                                 |
| Base                   | 90 cm                                                           |
| Dimensions             | 850x450 mm                                                      |
| Standard fittings      | Fixing hooks, gasket, drain, overflow and siphon, boxed packing |
| Mixer holes            | No standard holes                                               |
| Built-in hole          | 800x400 mm                                                      |
|                        |                                                                 |