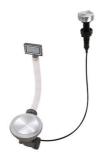

#### **OPTIONAL AUTOMATIC WASTE FITTINGS**

Automatic waste fitting - PM 8407 113

Space automatic waste fitting - PA 8407 108

Space automatic waste fitting - PE 8407 109

Space Light automatic waste fitting
- PL
8407 117