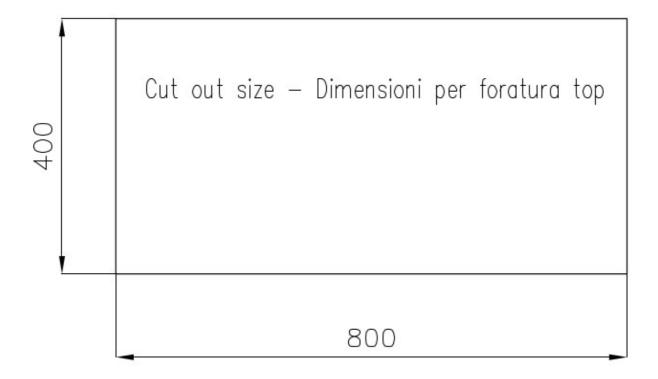

#### **DETAILS**

| Edge/Installation Type | Undermount                                                      |
|------------------------|-----------------------------------------------------------------|
| Finish                 | Foster brushed                                                  |
| Material               | AISI 304 stainless steel                                        |
| Texture                | Brushed in line                                                 |
| Base                   | 90 cm                                                           |
| Dimensions             | 850x450 mm                                                      |
| Standard fittings      | Fixing hooks, gasket, drain, overflow and siphon, boxed packing |
| Mixer holes            | No standard holes                                               |
| Built-in hole          | 800x400 mm                                                      |
|                        |                                                                 |